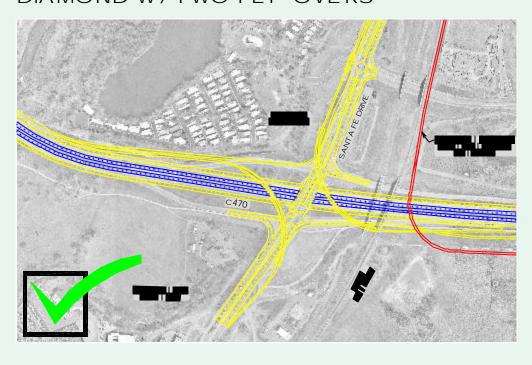

### DIAMOND W/TWO FLY-OVERS

- The Two Highest Volume Traffic Movements Are Addressed With Fly Over Ramps
- Potential Impacts T o Wolhurst Subdivision
- No Impact T o S tate Park Land

GENERALPURPOSE LANES