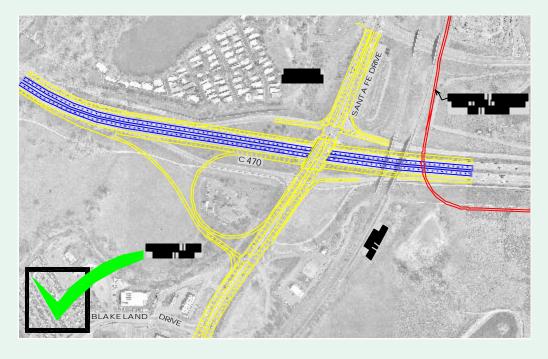

#### SOUTHWEST PARCLO

- The Highest Volume Traffic Movement Is Addressed With A Loop Ramp
- Impacts T o S tate Park Land