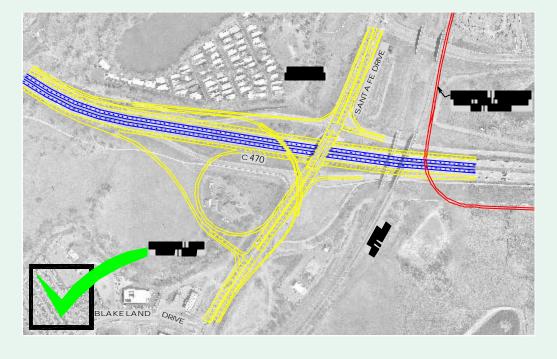

#### SOUTHWEST PARCLO W/ONE FLY-OVER

- The Highest Volume Traffic Movement Is Addressed With A Loop Ramp
- The Second Highest Volume Traffic Is Addressed With A Fly Over Ramp
- Potential Impacts T o Wolhurst Subdivision
- Impacts T o S tate Park Land